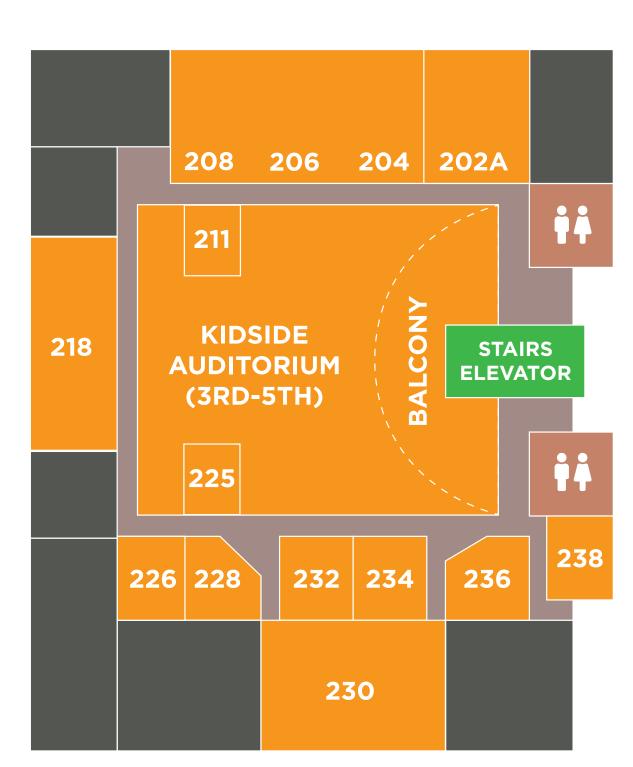

## SECOND FLOOR KIDSIDE EARLY ELEMENTARY AREA (PRE-K TO 2ND)

Whether you have visited Northside a few times already or are just checking us out for the first time, we are glad that you found us! Our hope is that we can make your experience as easy and comfortable as possible and help Northside feel like home.