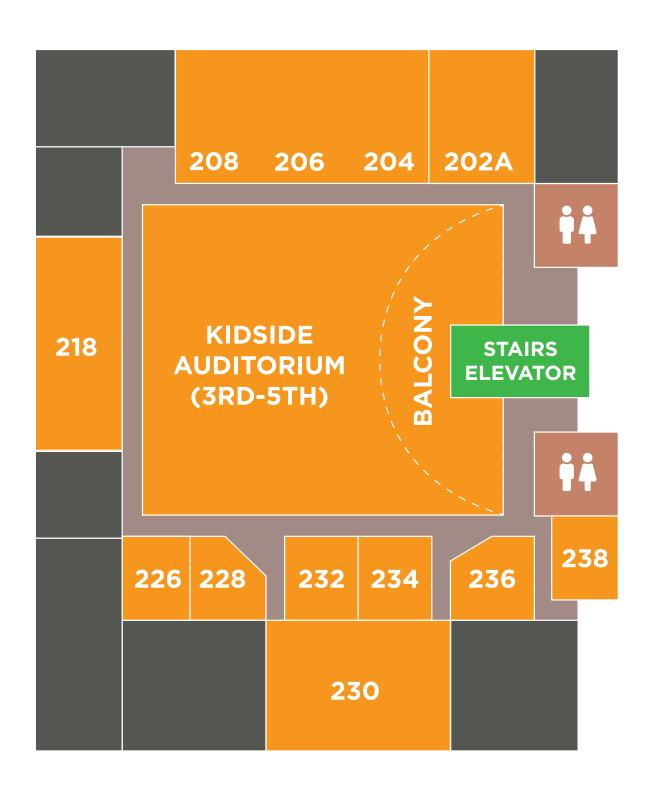

## SECOND FLOOR KIDSIDE EARLY ELEMENTARY AREA (PRE-K TO 2ND)

Whether you have visited Northside a few times already or are just checking us out for the first time, we are glad that you found us! Our hope is that we can make your experience as easy and comfortable as possible and help Northside feel like home.